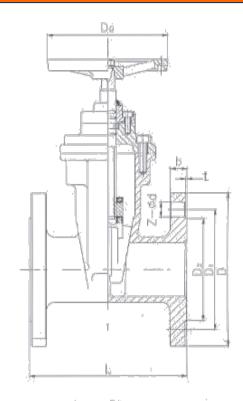

The ductile iron non rising stem gate valve, the whole body of strobe is treated with rubber up to good seal conquering bad seal, slack, rustiness and so on and saving installation space effectively. This valve widely applied in the liquid pipes for open or close fixed in such water, sewage disposal, electric power, energetics pipe, chemical, shipping, energy sources etc.

## APPLICABLE STANDARDS

American Standard

Design to ANSI/AWWA C509

Face to face dimension to ASME B16.10-2000(ISO 3 series)

Flange and drilling To SME/ANSI B16.42-1998

British Standard

Design to BS5163、BS5150

Face to face dimension to BS5163(ISO 3series ISO19 series)

Flange and drilling To BS4504 part1(EN1092)

Germany Standard

Design to DIN3352

Face to face dimension to DIN3202(F4:ISO 14 series;F5: ISO 15 series)

Flange and drilling to BS EN1092

Office Address
SAIF ZONE | PO Box 8047

Sharjah, UAE.

Skype: Unitech Trading (unitechtrading)

Tel / Fax 00971-6-544-8882

Email mailto:info@unitechtrading.com