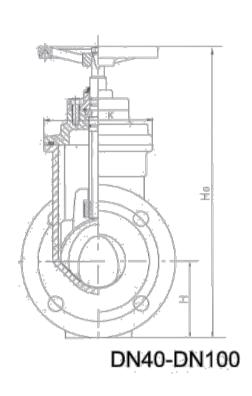

The ductile iron non rising stem gate valve, the whole body of strobe is treated with rubber up to good seal conquering bad seal, slack, rustiness and so on and saving installation space effectively. This valve widely applied in the liquid pipes for open or close fixed in such water, sewage disposal, electric power, energetics pipe, chemical, shipping, energy sources etc.

## APPLICABLE STANDARDS

American Standard

Design to ANSI/AWWA C509

Face to face dimension to ASME B16.10-2000(ISO 3 series)

Flange and drilling To SME/ANSI B16.42-1998

British Standard

Design to BS5163、BS5150

Face to face dimension to BS5163(ISO 3series ISO19 series)

Flange and drilling To BS4504 part1(EN1092)

Germany Standard

Design to DIN3352

Face to face dimension to DIN3202(F4:ISO 14 series;F5: ISO 15 series)

Flange and drilling to BS EN1092

Office Address
SAIF ZONE | PO Box 8047

Sharjah, UAE.

Skype: Unitech Trading (unitechtrading)

Tel / Fax 00971-6-544-8882

Email mailto:info@unitechtrading.com