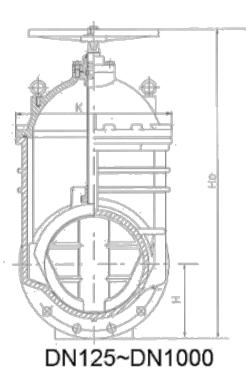

The ductile iron non rising stem gate valve, the whole body of strobe is treated with rubber up to good seal conquering bad seal, slack, rustiness and so on and saving installation space effectively. This valve widely applied in the liquid pipes for open or close fixed in such water, sewage disposal, electric power, energetics pipe, chemical, shipping, energy sources etc.

## APPLICABLE STANDARDS

American Standard

Design to ANSI/AWWA C509

Face to face dimension to ASME B16.10-2000(ISO 3 series)

Flange and drilling To SME/ANSI B16.42-1998

British Standard

Design to BS5163、BS5150

Face to face dimension to BS5163(ISO 3series ISO19 series)

Flange and drilling To BS4504 part1(EN1092)

Germany Standard

Design to DIN3352

Face to face dimension to DIN3202(F4:ISO 14 series;F5: ISO 15 series)

Flange and drilling to BS EN1092

Office Address
SAIF ZONE | PO Box 8047

Sharjah, UAE.

Skype: Unitech Trading (unitechtrading)

Tel / Fax 00971-6-544-8882

Email mailto:info@unitechtrading.com