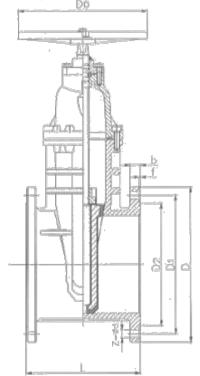

The ductile iron non rising stem gate valve, the whole body of strobe is treated with rubber up to good seal conquering bad seal, slack, rustiness and so on and saving installation space effectively. This valve widely applied in the liquid pipes for open or close fixed in such water, sewage disposal, electric power, energetics pipe, chemical, shipping, energy sources etc.

## **Ductile Iron Non Rising Stem Gate Valve**